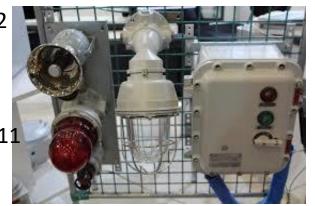

#### **EX-PROOF PRODUCTS AND SYSTEMS**

In explosion-proof non-flammable systems our Expert staff, complies with provides professional Service with IEC standarts.

IECEx is a standard and system against explosion

Must be equipped with protected electrical equipment

IECEx system electrical equipment standards complying with IEC, explosive gas atmosphere for hazardous areas (zones 0,1 and 2) and explosive dust atmosphere for hazardous areas (zones 20,21 and 22)

#### **OTHER SYSTEMS**

With our expert team, you can find our other activities which we have done project-exploration and applications

- EX-PROOF, FIRE SENSING HANDLING SYSTEMS
- IMAGE AND AUDIO SYSTEMS.(CAMERA etc- EX-PROOF)
- BARRIER AND PASSING CONTROL SYSTEMS
- WEATHER FORECAST AND WARNING SYSTEMS
- LIGHTING PROTECTION SYSTEMS
- GROUNDING AND INSULATION SYSTEMS
- FILLING CONTROL AND MEASUREMENT SYSTEMS
- TGS SYSTEMS
- ELECTRICAL INFRASTRUCTURE AND CABLE TRANSPORT... SYSTEMS