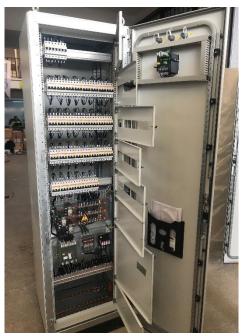

ith IEC, explosive gas atmosphere for hazardous areas (zones 0,1 and 2) and explosive dust atmosphere for hazardous areas (zones 20,21 and 22)

#### PROTECTION TYPES AND STANDARDS

#### Different types of explosion protection standards for electricity;

PTOTECTION TYPE - GLOBAL STANDARDS (IEC)

Ex d – Flameroof enclosure - IEC 60079-1

Ex p - Pressure enclosure - IEC 60079-2

Ex q - Powder filling - IEC 60079-5

Ex o - Liquid dipping - IEC 60079-6

Ex e - Enhanced security - IEC 60079-7

Ex ia / ib -Internal Security-IEC 60079-11

Ex n – Non-incentive - IEC 60079-15

Ex m - Encapsulation - IEC 60079-18

Non-enclosure fire protection - IEC 60079-31 Standards applied tohether with IEC 60079-0





## **COMPLETED FACILITIES**

**MEDIUM VOLTAGE ENERGY SYSTEMS** 





MAIN DISTRIBUTION PANELS







#### **COMPENSATION SYSTEMS**





#### **MCC PANELS**





#### PLC/PAC/DCS/SCADA SYSTEMS









#### **OTHER SYSTEMS**

With our expert team, you can find our other activities which we have done project-exploration and applications

- EX-PROOF, FIRE SENSING HANDLING SYSTEMS
- IMAGE AND AUDIO SYSTEMS.(CAMERA etc- EX-PROOF)
- BARRIER AND PASSING CONTROL SYSTEMS
- WEATHER FORECAST AND WARNING SYSTEMS
- LIGHTING PROTECTION SYSTEMS
- GROUNDING AND INSULATION SYSTEMS
- FILLING CONTROL AND MEASUREMENT SYSTEMS
- TGS SYSTEMS
- ELECTRICAL INFRASTRUCTURE AND CABLE TRANSPORT... SYSTEMS





## **OUR BRANDS**

**SIEMENS** 









Allen-Bradley













#### **REFERANCE LIST**



## STEP-UP ELECTRICAL INFRASTRUCTURE-AUTOMATION 2018

BLACK PRODUCT SHIP COUNTER ELECTRIC INFRASTRUCTURE AUTO