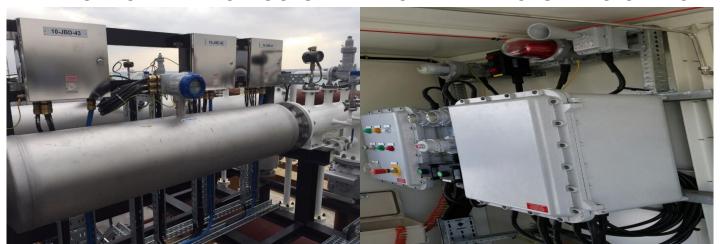

#### **EX-PROOF PRODUCTS AND SYSTEMS**

In explosion-proof non-flammable systems our Expert staff, complies with provides professional Service with IEC standarts.

IECEx is a standard and system against explosion

Must be equipped with protected electrical equipment

IECEx system electrical equipment standards complying with IEC, explosive gas atmosphere for hazardous areas (zones 0,1 and 2) and explosive dust atmosphere for hazardous areas (zones 20,21 and 22)