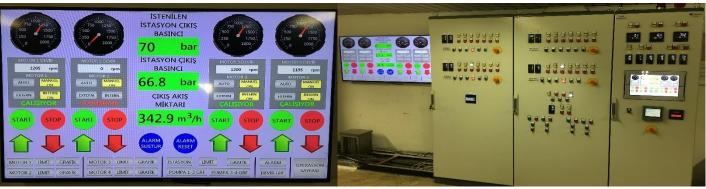

ere for hazardous areas (zones 20,21 and 22)

#### PROTECTION TYPES AND STANDARDS

#### Different types of explosion protection standards for electricity;

PTOTECTION TYPE - GLOBAL STANDARDS (IEC)

Ex d – Flameroof enclosure - IEC 60079-1

Ex p - Pressure enclosure - IEC 60079-2

Ex q - Powder filling - IEC 60079-5

Ex o - Liquid dipping - IEC 60079-6

Ex e - Enhanced security - IEC 60079-7

Ex ia / ib -Internal Security-IEC 60079-11

Ex n – Non-incentive - IEC 60079-15

Ex m - Encapsulation - IEC 60079-18

Non-enclosure fire protection - IEC 60079-31 Standards applied tohether with IEC 60079-0





## **COMPLETED FACILITIES**

**MEDIUM VOLTAGE ENERGY SYSTEMS** 





MAIN DISTRIBUTION PANELS







#### **COMPENSATION SYSTEMS**





#### **MCC PANELS**





#### PLC/PAC/DCS/SCADA SYSTEMS









#### **OTHER SYSTEMS**

With our expert team, you can find our other activities which we have done project-exploration and applications

- EX-PROOF, FIRE SENSING HANDLING SYSTEMS
- IMAGE AND AUDIO SYSTEMS.(CAMERA etc- EX-PROOF)
- BARRIER AND PASSING CONTROL SYSTEMS
- WEATHER FORECAST AND WARNING SYSTEMS
- LIGHTING PROTECTION SYSTEMS
- GROUNDING AND INSULATION SYSTEMS
- FILLING CONTROL AND MEASUREMENT SYSTEMS
- TGS SYSTEMS
- ELECTRICAL INFRASTRUCTURE AND CABLE TRANSPORT... SYSTEMS





## **OUR BRANDS**

**SIEMENS** 









Allen-Bradley













#### **REFERANCE LIST**



## STEP-UP ELECTRICAL INFRASTRUCTURE-AUTOMATION 2018

BLACK PRODUCT SHIP COUNTER ELECTRIC INFRASTRUCTURE AUTOMATION 2017 (KROHNE)

TANK (91/92/93) MAIN FEEDING AND CARD PASSAGE / CAMERA AUTOMATION 2018



UZ