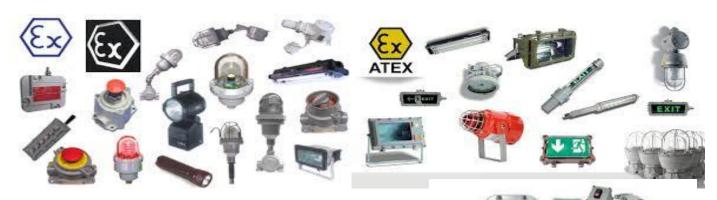

#### **EX-PROOF PRODUCTS AND SYSTEMS**

In explosion-proof non-flammable systems our Expert staff, complies with provides professional Service with IEC standarts.

IECEx is a standard and system against explosion

Must be equipped with protected electrical equipment

IECEx system electrical equipment standards complying with IEC, explosive gas atmosphere for hazardous areas (zones 0,1 and 2) and explosive dust atmosphere for hazardous areas (zones 20,21 and 22)

#### PROTECTION TYPES AND STANDARDS

#### Different types of explosion protection standards for electricity;

PTOTECTION TYPE - GLOBAL STANDARDS (IEC)

Ex d – Flameroof enclosure - IEC 60079-1

Ex p - Pressure enclosure - IEC 60079-2

Ex q - Powder filling - IEC 60079-5

Ex o - Liquid dipping - IEC 60079-6

Ex e - Enhanced security - IEC 60079-7

Ex ia / ib -Internal Security-IEC 60079-11

Ex n – Non-incentive - IEC 60079-15

Ex m - Encapsulation - IEC 60079-18

Non-enclosure fire protection - IEC 60079-31 Standards applied tohether with IEC 60079-0