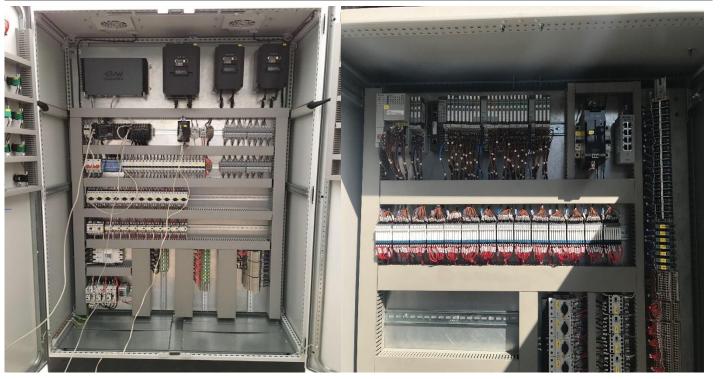

for hazardous areas (zones 20,21 and 22)

#### PROTECTION TYPES AND STANDARDS

#### Different types of explosion protection standards for electricity;

PTOTECTION TYPE - GLOBAL STANDARDS (IEC)

Ex d – Flameroof enclosure - IEC 60079-1

Ex p - Pressure enclosure - IEC 60079-2

Ex q - Powder filling - IEC 60079-5

Ex o - Liquid dipping - IEC 60079-6

Ex e - Enhanced security - IEC 60079-7

Ex ia / ib -Internal Security-IEC 60079-11

Ex n – Non-incentive - IEC 60079-15

Ex m - Encapsulation - IEC 60079-18

Non-enclosure fire protection - IEC 60079-31 Standards applied tohether with IEC 60079-0





## **COMPLETED FACILITIES**

**MEDIUM VOLTAGE ENERGY SYSTEMS** 





MAIN DISTRIBUTION PANELS







#### **COMPENSATION SYSTEMS**





#### **MCC PANELS**





#### PLC/PAC/DCS/SCADA SYSTEMS









#### **OTHER SYSTEMS**

With our expert team, you can find our other activities which we have done project-exploration and applications

- EX-PROOF, FIRE SENSING HANDLING SYSTEMS
- IMAGE AND AUDIO SYSTEMS.(CAMERA etc- EX-PROOF)
- BARRIER AND PASSING CONTROL SYSTEMS
- WEATHER FORECAST AND WARNING SYSTEMS
- LIGHTING PROTECTION SYSTEMS
- GROUNDING AND INSULATION SYSTEMS
- FILLING CONTROL AND MEASUREMENT SYSTEMS
- TGS SYSTEMS
- ELECTRICAL INFRASTRUCTURE AND CABLE TRANSPORT... SYSTEMS





## **OUR BRANDS**

**SIEMENS** 









Allen-Bradley













#### **REFERANCE LIST**



## STEP-UP ELECTRICAL INFRASTRUCTURE-AUTOMATION 2018

BLACK PRODUCT SHIP COUNTER ELECTRIC INFRASTRUCTURE AUTOMATION 2017 (KROHNE)

TANK (91/92/93) MAIN FEEDING AND CARD PASSAGE / CAMERA AUTOMATION 2018



UZBEKI