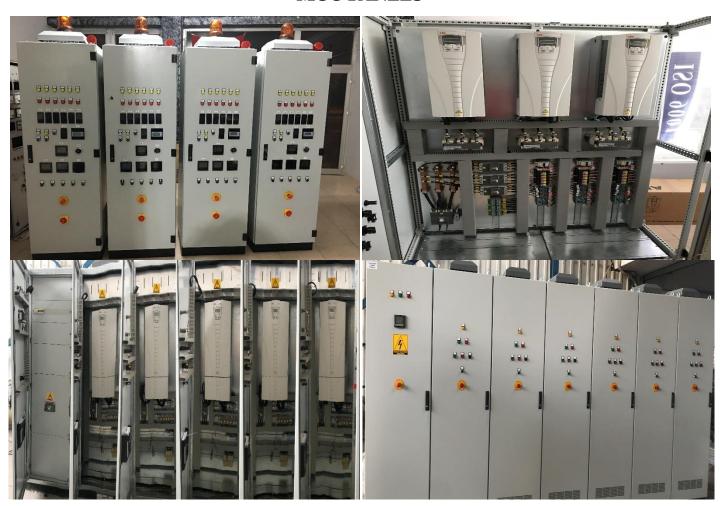

## **COMPLETED FACILITIES**

**MEDIUM VOLTAGE ENERGY SYSTEMS** 

MAIN DISTRIBUTION PANELS

#### **MCC PANELS**