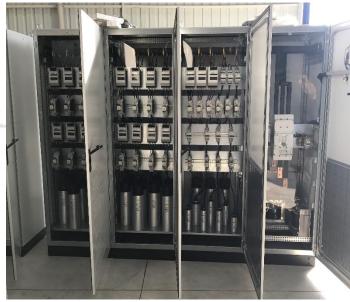

azardous areas (zones 0,1 and 2) and explosive dust atmosphere for hazardous areas (zones 20,21 and 22)

#### PROTECTION TYPES AND STANDARDS

#### Different types of explosion protection standards for electricity;

PTOTECTION TYPE - GLOBAL STANDARDS (IEC)

Ex d – Flameroof enclosure - IEC 60079-1

Ex p - Pressure enclosure - IEC 60079-2

Ex q - Powder filling - IEC 60079-5

Ex o - Liquid dipping - IEC 60079-6

Ex e - Enhanced security - IEC 60079-7

Ex ia / ib -Internal Security-IEC 60079-11

Ex n – Non-incentive - IEC 60079-15

Ex m - Encapsulation - IEC 60079-18

Non-enclosure fire protection - IEC 60079-31 Standards applied tohether with IEC 60079-0





## **COMPLETED FACILITIES**

**MEDIUM VOLTAGE ENERGY SYSTEMS** 





MAIN DISTRIBUTION PANELS







#### **COMPENSATION SYSTEMS**





#### **MCC PANELS**





#### PLC/PAC/DCS/SCADA SYSTEMS









#### **OTHER SYSTEMS**

With our expert team, you can find our other activities which we have done project-exploration and applications

- EX-PROOF, FIRE SENSING HANDLING SYSTEMS
- IMAGE AND AUDIO SYSTEMS.(CAMERA etc- EX-PROOF)
- BARRIER AND PASSING CONTROL SYSTEMS
- WEATHER FORECAST AND WARNING SYSTEMS
- LIGHTING PROTECTION SYSTEMS
- GROUNDING AND INSULATION SYSTEMS
- FILLING CONTROL AND MEASUREMENT SYSTEMS
- TGS SYSTEMS
- ELECTRICAL INFRASTRUCTURE AND CABLE TRANSPORT... SYSTEMS





## **OUR BRANDS**

**SIEMENS** 









Allen-Bradley













#### **REFERANCE LIST**



## STEP-UP ELECTRICAL INFRASTRUCTURE-AUTOMATION 2018

BLACK PRODUCT SHIP COUNTER ELECTRIC INFRASTRUCTURE AUTOMATION 2017 (KROHNE)

TANK (91/92/93) M